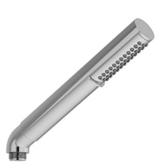

# **Specifications**

# **Available colors**

• C : Chrome

• BN: Brushed Nickel (PVD)

• PN: Polished Nickel (PVD)

### Available flow

• 6.6L/min, 1.75 gpm (US) 60psi \*

\*EPA certification applicable to the indicated model only\*









Sizes, models and finishes may differ from thoses presented.

#### Warranty

This **Riobel Inc.** product you have purchased carries a Limited Lifetime Warranty on the chrome, PVD finish, blacks and all working <u>parts</u> and is guaranteed from the initial purchase date against all <u>manufacturing defects</u>. All other finishes, including plastic components, are guaranteed for one year. All electric and/or electronic parts are covered by a 5-year limited <u>warranty</u>.

## **Customer Service**

Ontario, West Canada: 888-287-5354 Quebec, Maritimes, United States: 866-473-8442