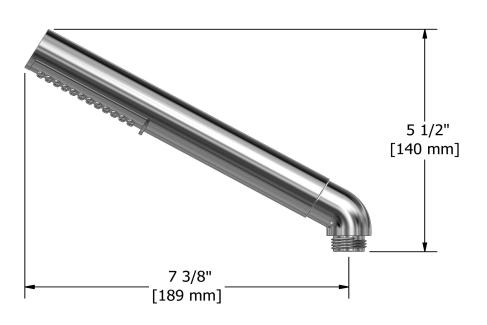

# **Specifications**

# **Available colors**

• C : Chrome

• BN: Brushed Nickel (PVD)

• PN: Polished Nickel (PVD)

### Available flow

• 6.6L/min, 1.75 gpm (US) 60psi \*

\*EPA certification applicable to the indicated model only\*









Sizes, models and finishes may differ from thoses presented.

#### Warranty

This **Riobel Inc.** product you have purchased carries a Limited Lifetime Warranty on the chrome, PVD finish, blacks and all working <u>parts</u> and is guaranteed from the initial purchase date against all <u>manufacturing defects</u>. All other finishes, including plastic components, are guaranteed for one year. All electric and/or electronic parts are covered by a 5-year limited <u>warranty</u>.

## **Customer Service**

Ontario, West Canada: 888-287-5354 Quebec, Maritimes, United States: 866-473-8442