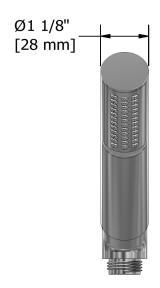

# **Specifications**

# **Available colors**

• C : Chrome

• BN: Brushed Nickel (PVD)

• PN: Polished Nickel (PVD)

### Available flow

• 6.6L/min, 1.75 gpm (US) 60psi \*

\*EPA certification applicable to the indicated model only\*









Sizes, models and finishes may differ from thoses presented.

#### Warranty

This **Riobel Inc.** product you have purchased carries a Limited Lifetime Warranty on the chrome, PVD finish, blacks and all working <u>parts</u> and is guaranteed from the initial purchase date against all <u>manufacturing defects</u>. All other finishes, including plastic components, are guaranteed for one year. All electric and/or electronic parts are covered by a 5-year limited <u>warranty</u>.

## **Customer Service**

Ontario, West Canada: 888-287-5354 Quebec, Maritimes, United States: 866-473-8442